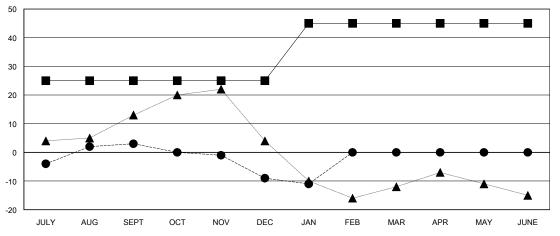

## GOALS AND ACTUAL MEMBERS CUMULATIVE

| ■- | MEMBER     | <b>GROWTH NET</b> | GOAL |
|----|------------|-------------------|------|
| _  | MICINIDEIX | CITCOVIIIINE      | OOAL |

Results as of: 1/31/2024

● - MEMBER GROWTH ACTUAL

- ▲ - LAST YEAR MEMBERSHIP ACTUAL

|   | DROPPED CLUBS: 1 |    |
|---|------------------|----|
| • | DROPPED MEMBERS  |    |
|   | DECEASED         | 7  |
|   | CLUB CANCELLED   | 8  |
|   | OTHER            | 42 |
|   | TOTAL            | 57 |